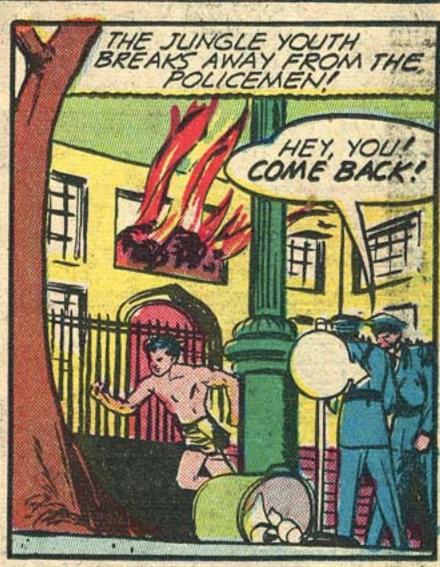

RETURN TO EARTH ONCE AGAIN AS THE MOST BEWILDERING, THE MOST MYSTERIOUS FORCE THE WORLD HAS EVER KNOWN A FORCE KNOWN ONLY TO MORTAL BEINGS AS THE INCREDIBLE MR. JUSTICE!

BUT EVEN A SMALL CRACK
BETWEEN THE DOOR AND THE
FRAME IS A LARGE ENOUGH
OPENING FOR THE ECTOPLASMIC MR. JUSTICE!